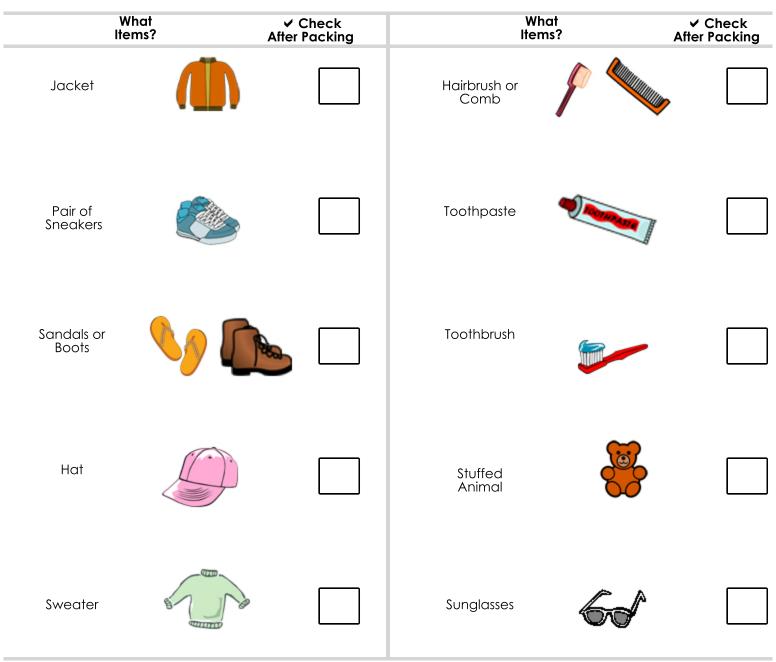

This List Belongs to:\_\_\_\_\_

| How<br>Many? | What<br>Items?               |     | ✓ Check<br>After Packing | How<br>Many? | What<br>Items?        |     | ✓ Check<br>After Packing |  |
|--------------|------------------------------|-----|--------------------------|--------------|-----------------------|-----|--------------------------|--|
|              | Pairs of<br>Shorts           |     |                          |              | Pairs of<br>Underwear |     | V                        |  |
|              | Pairs of<br>Casual Pants     |     |                          |              | Pajamas               | A F |                          |  |
|              | Short-Sleeve<br>T-Shirts     |     |                          |              | Pairs of<br>Socks     |     |                          |  |
|              | Long-Sleeve<br>Casual Shirts |     |                          |              | Swimsuit              |     |                          |  |
|              | Dressy<br>Outfits            | Ŵ 🔨 |                          |              | Books                 |     |                          |  |